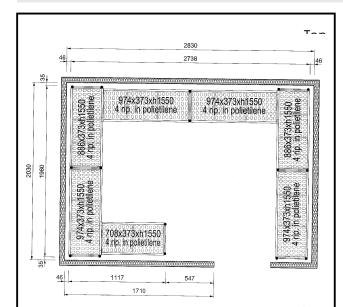

### Stainless Steel Preparation Shelving set for 2830x2030 mm cold room

| ITEM #  |  |  |
|---------|--|--|
| MODEL # |  |  |
| NAME #  |  |  |
| SIS #   |  |  |
| ΔΙΔ #   |  |  |

137106 (CRS2820)

Shelving set, composed of aluminium uprights and 4 polyethylene louvered shelves, for 2830x2030 mm cold rooms

#### Item No.

4-level shelving set. Designed for corner installation along the sides of the cold room. Louvered sectional polyethylene shelves (depth=373mm). Aluminium (20 micron) side uprights (height=1550mm). Adjustable feet.

### **Key Information:**

External dimensions, length

**137106 (CRS2820)** 1117-1960-2738-1960 mm

External dimensions, Depth: 373 mm
External dimensions, Height: 1550 mm
Max loading weight: 4000 kg
Net weight: 108 kg